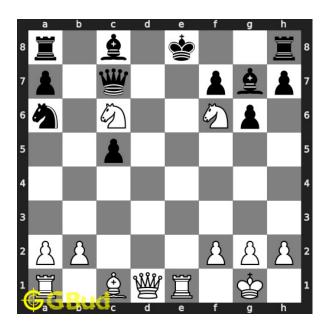

### Hard chess puzzle 0098

Figure 1: Solve this hard chess puzzle 0098. Mate in 3 moves @ https://gbud.in/gf6cpp3

Figure 2: Solve this hard chess puzzle online with solution @ https://gbud.in/gf6cpp3

Dont forget to check out chess puzzles, easy chess puzzles, medium chess puzzles, hard chess puzzles and chess puzzles collections.

#### Solution 1

**Initial board position** This is the initial board position of hard chess puzzle 0098.

Figure 3: Initial board position of hard chess puzzle 0098

 $\mathbf{Move} \ \mathbf{1} \quad \text{Move by white}$ 