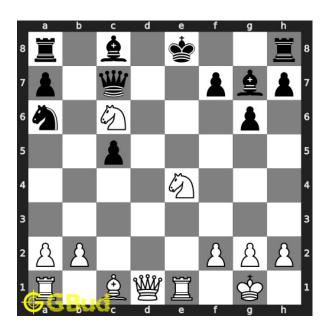

#### Move 3 Move by white

Figure 6: Nf6+

this is a next double discovered check since the movement of the knight results in check from itself and the rook.