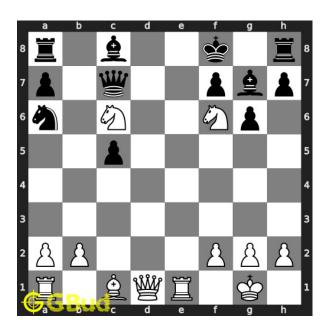

#### Move 2 Move by black

Figure 5: Ke8

opponent's king moves to e8 as this is the only legal move available.

#### Move 4 Move by black

Figure 7: Kf8

opponent's king moves to f8 as this is the only legal move available.