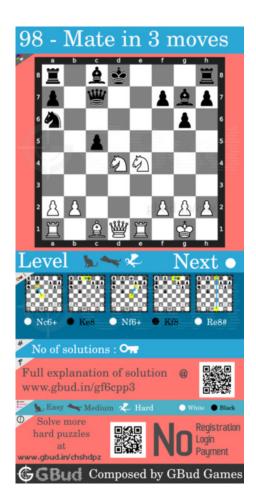

### Hard chess puzzle 0098

Figure 1: Solve this hard chess puzzle 0098. Mate in 3 moves @ https://gbud.in/gf6cpp3

Figure 2: Solve this hard chess puzzle online with solution @ https://gbud.in/gf6cpp3

Dont forget to check out chess puzzles, easy chess puzzles, medium chess puzzles, hard chess puzzles and chess puzzles collections.

#### Solution 1

**Initial board position** This is the initial board position of hard chess puzzle 0098.

Figure 3: Initial board position of hard chess puzzle 0098

 $\mathbf{Move} \ \mathbf{1} \quad \text{Move by white}$ 