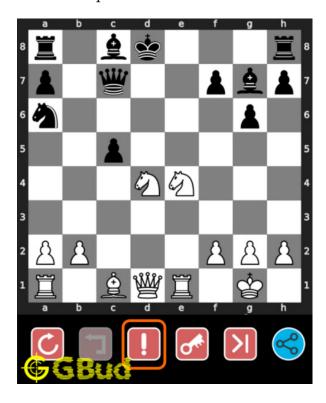

### Hard chess puzzle 0098

Figure 1: Solve this hard chess puzzle 0098. Mate in 3 moves @ https://gbud.in/gf6cpp3

Figure 2: Solve this hard chess puzzle online with solution @ https://gbud.in/gf6cpp3

Dont forget to check out chess puzzles, easy chess puzzles, medium chess puzzles, hard chess puzzles and chess puzzles collections.

#### Solution 1

**Initial board position** This is the initial board position of hard chess puzzle 0098.

Figure 3: Initial board position of hard chess puzzle 0098

 $\mathbf{Move} \ \mathbf{1} \quad \text{Move by white}$ 

Figure 4: Nc6+

this is a double discovered check since the movement of knight results in check from itself and the queen. opponent's king is forced to move