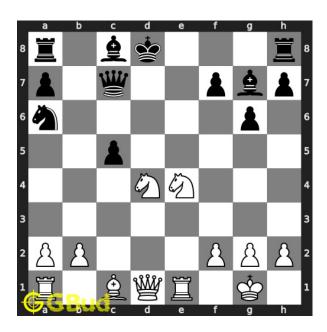

Figure 4: Nc6+

this is a double discovered check since the movement of knight results in check from itself and the queen. opponent's king is forced to move