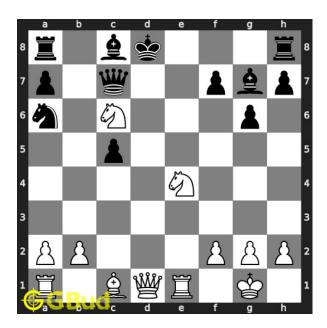

#### Move 2 Move by black

Figure 5: Ke8

opponent's king moves to e8 as this is the only legal move available.