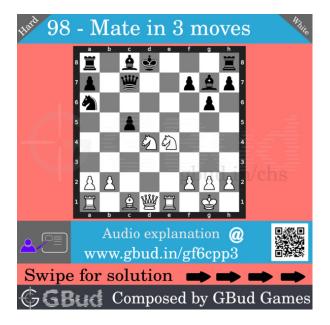

### Hard chess puzzle 0098

Figure 1: Solve this hard chess puzzle 0098. Mate in 3 moves @ https://gbud.in/gf6cpp3

Figure 2: Solve this hard chess puzzle online with solution @ https://gbud.in/gf6cpp3

Dont forget to check out chess puzzles, easy chess puzzles, medium chess puzzles, hard chess puzzles and chess puzzles collections.

#### Solution 1

**Initial board position** This is the initial board position of hard chess puzzle 0098.

Figure 3: Initial board position of hard chess puzzle 0098

 $\mathbf{Move} \ \mathbf{1} \quad \text{Move by white}$ 