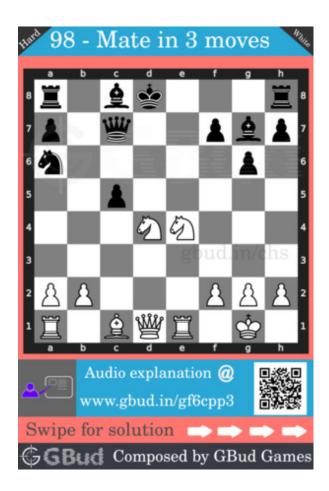

# Hard Chess puzzle # 0098 - Mate in 3 moves

Solve this hard chess puzzle and improve your chess games through improvement of your chess strategies and chess tactics. This hard puzzle is a subset of kids games.

Puzzle No: 0098

Difficulty level: hard

Description: Mate in 3 moves

Next Move: White

Player level: Advanced

Short URL for puzzle: https://gbud.in/gf6cpp3

### Hard chess puzzle 0098

Figure 1: Solve this hard chess puzzle 0098. Mate in 3 moves @ https://gbud.in/gf6cpp3

Figure 2: Solve this hard chess puzzle online with solution @ https://gbud.in/gf6cpp3

Dont forget to check out chess puzzles, easy chess puzzles, medium chess puzzles, hard chess puzzles and chess puzzles collections.