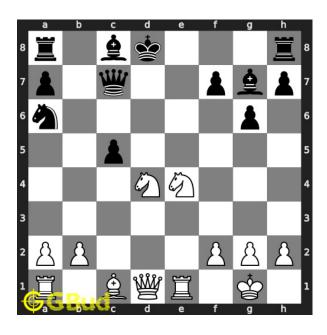

### Hard chess puzzle 0098

Figure 1: Solve this hard chess puzzle 0098. Mate in 3 moves @ https://gbud.in/gf6cpp3

Figure 2: Solve this hard chess puzzle online with solution @ https://gbud.in/gf6cpp3

Dont forget to check out chess puzzles, easy chess puzzles, medium chess puzzles, hard chess puzzles and chess puzzles collections.

#### Solution 1

**Initial board position** This is the initial board position of hard chess puzzle 0098.

Figure 3: Initial board position of hard chess puzzle 0098

 $\mathbf{Move} \ \mathbf{1} \quad \text{Move by white}$ 