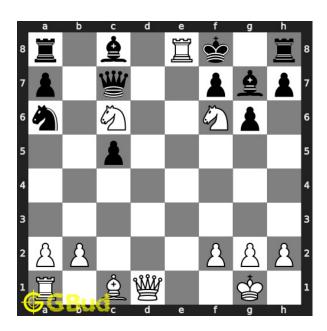

## Move 5 Move by white

Figure 8: Re8#

your rook moves to e8 and checkmate. opponent's king can't capture your rook since it is supported by knight. it is also blocked by friendly pieces.. this is how you can mate in 3 moves.